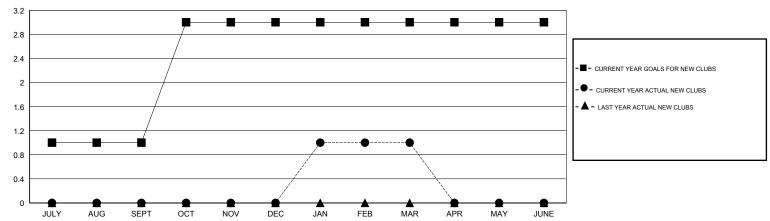

#### GOALS AND ACTUAL NEW CLUBS CUMULATIVE

# GMT: DANA BIGGS LOCATION ALBERTA GMT CA 1

|                       |                  | Clubs               |                            |                             |  |
|-----------------------|------------------|---------------------|----------------------------|-----------------------------|--|
| RESULTS FOR 2013-2014 |                  |                     |                            |                             |  |
| QUARTER               | NEW CLUB<br>GOAL | ACTUAL NEW<br>CLUBS | ACTUAL<br>DROPPED<br>CLUBS | ACTUAL NET<br>GAIN/<br>LOSS |  |
| JULY/AUG/SEPT         | 1                | 0                   | 1                          | -1                          |  |
| OCT/NOV/DEC           | 2                | 0                   | 0                          | 0                           |  |
| JAN/FEB/MAR           | 0                | 1                   | 1                          | 0                           |  |
| APR/MAY/JUNE          | 0                | 0                   | 0                          | 0                           |  |