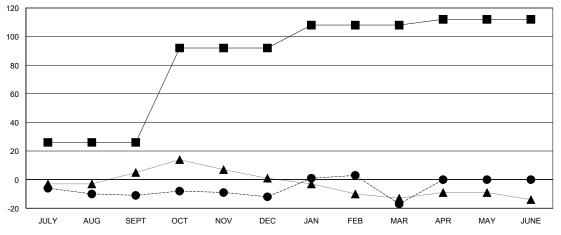

#### GOALS AND ACTUAL MEMBERS CUMULATIVE

| - CURR  | ENT YEAR GOALS FOR NEW |
|---------|------------------------|
| MEMBERS |                        |

CURRENT YEAR ACTUAL MEMBERS

- ▲ - LAST YEAR ACTUAL MEMBERS

|                       |                    | Members                    |                              |                             |  |
|-----------------------|--------------------|----------------------------|------------------------------|-----------------------------|--|
| RESULTS FOR 2013-2014 |                    |                            |                              |                             |  |
| QUARTER               | NEW MEMBER<br>GOAL | ACTUAL TOTAL MEMBERS ADDED | ACTUAL<br>DROPPED<br>MEMBERS | ACTUAL NET<br>GAIN/<br>LOSS |  |
| JULY/AUG/SEPT         | 26                 | 15                         | 26                           | -11                         |  |
| OCT/NOV/DEC           | 66                 | 23                         | 24                           | -1                          |  |
| JAN/FEB/MAR           | 16                 | 46                         | 51                           | -5                          |  |
| APR/MAY/JUNE          | 4                  | 0                          | 0                            | 0                           |  |